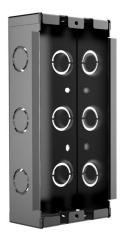

## Product renderings

## **Product specification**

| Model                | EX101                 | EX102                 |
|----------------------|-----------------------|-----------------------|
| Applicable models    | i61                   | i62&i63&i64           |
| Product dimension    | Frame Panel :         | Frame Panel :         |
|                      | 199.7*112*3mm         | 216.8*112*3mm         |
|                      | Brick Box :           | Brick Box :           |
|                      | 182.3*108.6*50.3mm    | 198.6*106.6*50.3mm    |
| Material             | Aluminum alloy & SGCC | Aluminum alloy & SGCC |
| Working temperature  | -40~70°C              | -40~70°C              |
| Package dimensions   | 210*128*59mm          | 227*129*61mm          |
| Outer CTN dimensions | 315*272*230mm         | 325*280*247mm         |
| Number / Box         | 10PCS                 | 10PCS                 |
| Weight               | Frame Panel : 70.2g   | Frame Panel : 77.3 g  |
|                      | Brick Box : 400.1g    | Brick Box : 425.9g    |