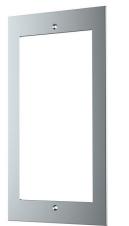

## Product renderings

## **Product specification**

| Model                | EX101                 | EX102                 |
|----------------------|-----------------------|-----------------------|
| Applicable models    | i61                   | i62&i63&i64           |
| Product dimension    | Frame Panel :         | Frame Panel :         |
|                      | 199.7*112*3mm         | 216.8*112*3mm         |
|                      | Brick Box :           | Brick Box :           |
|                      | 182.3*108.6*50.3mm    | 198.6*106.6*50.3mm    |
| Material             | Aluminum alloy & SGCC | Aluminum alloy & SGCC |
| Working temperature  | -40~70°C              | -40~70°C              |
| Package dimensions   | 210*128*59mm          | 227*129*61mm          |
| Outer CTN dimensions | 315*272*230mm         | 325*280*247mm         |
| Number / Box         | 10PCS                 | 10PCS                 |
| Weight               | Frame Panel : 70.2g   | Frame Panel : 77.3 g  |
|                      | Brick Box : 400.1g    | Brick Box : 425.9g    |