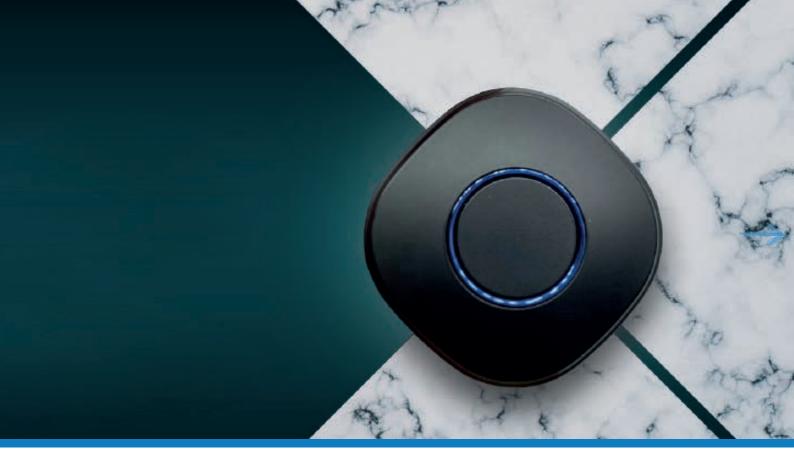

## Shelly button1

## Control everything with just a click.

#### Why Shelly Button 1?

We developed Shelly Button to help you easily activate or deactivate any device or scene manually with just a click. Additionally, Shelly Button is so small and convenient, you can carry it with you absolutely everywhere.

#### **Extremely small & mobile**

Shelly Button is so tiny it can be put and carried around anywhere. The button is battery-powered, and you can put it in your bag, laptop case, or even in your pocket and use it whenever and wherever you need it.