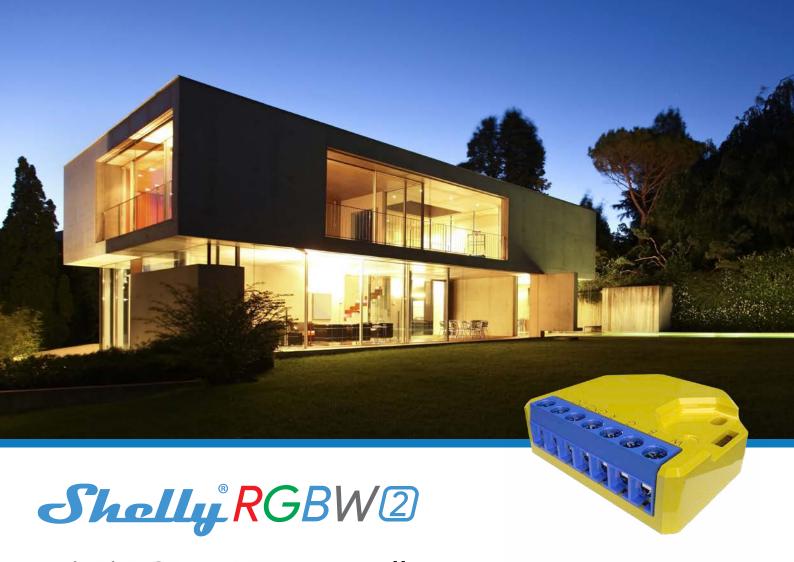

## Wi-Fi RGBW LED controller

Make your LED strips smart without additional investment. Shelly RGBW2 connects like any LED controller. The main benefit is that you will be able to control your light directly from your mobile phone.

#### Sunrise/sunset schedules

Shelly RGBW2 will automatically follow the sunrise and sunset and can control your lighting accordingly.

#### **Wireless**

No hub required - connect shelly rgbw2 directly to your wi-fi at home.

**Color effects** 

The 6 unique colorful effects will set the mood for your party or help you relax at home.