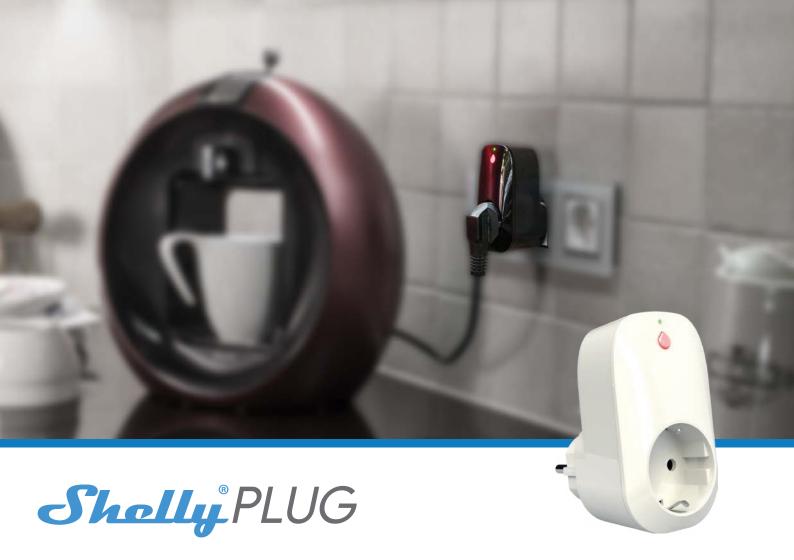

## The smallest intelligent Wi-Fi plug with Powermeter function.

Shelly Plug is smart Wi-Fi power outlet which automatically controls lightning, heating and any other connected electrical appliance in your house with the Shelly Cloud application.

#### Wi-Fi connected

Shelly Plug allows you to manage electrical appliances and to receive information about the power consumption at the same time. All you need to manage your Shelly Plug is a smartphone and the Shelly Cloud free mobile application.