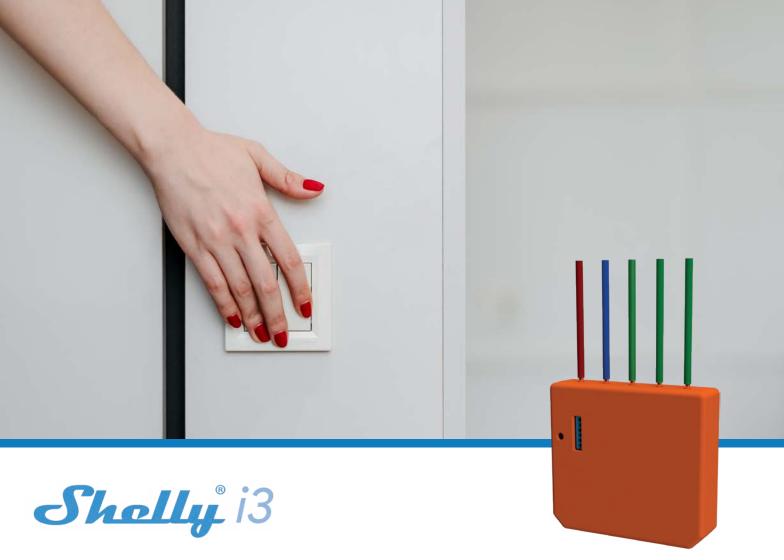

## The smallest Wi-Fi action and scenes activation device in the world

#### Why Shelly i3?

Shelly i3 has no relays but is small enough to be installed virtually anywhere and shows the status of 3 inputs. The device is in one of the switches and can command other connected Shelly relays, sensors, or HTTP, MQTT or CoAPcontrolled devices. Opportunities are endless through discrete commands on the home network or scenes in the cloud.

#### WIRELESS

No HUB required - Connect Shelly i3 directly to your Wi-Fi at home.

#### **POWER SUPPLY**

110-240V AC and 24-60V DC. Shelly is compatible with all major international voltage standards.

#### 3 AC INPUTS

Shelly i3 has three inputs for every situation. When connected, you can create scenes in the Shelly Cloud app and command them all.

#### MULTI-CLICK SUPPORT

Up to 24 possible actions.

Control the light, shut the blinds and open the door. Run any Shelly device and scenes you desire.

#### **CONTROL REMOTELY**

Control the lighting at home, no matter where you are. No more lights left on and coming home in darkness.

#### HIGHLY COMPATIBLE

Compatible with Android, iOS, Amazon Alexa, Google Assiatant, and home automation servers using MQTT, CoAP, and REST API.