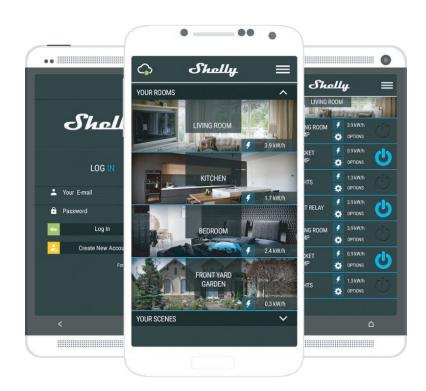

## One application - countless possibilities

With the best cloud service in the world, easy user interface, scenes, bulk control, and much more, the Shelly Cloud application gathers all your Shelly devices in one place. The Shelly Cloud application allows you to control all your Shelly devices.

### Cloud service for remote access and backup

Shelly Cloud is our own cloud service and data storage – easy way for managing all Shelly devices. Shelly Cloud could be individually personalized to the customer's need. Shelly Cloud – the companion mobile app for all different Shelly home automation devices: WiFi relay switches, plugs, bulbs, sensors, IR blasters, cameras and more. Shelly Cloud allows remote control and monitoring of your Shelly devices. User friendly interface, scenes, bulk control and much more.