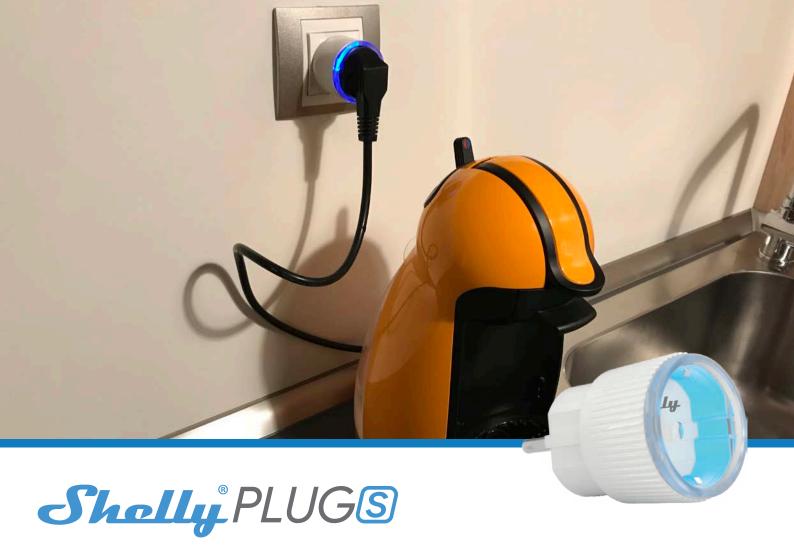

## The smallest intelligent Wi-Fi plug with Powermeter function.

Shelly Plug S gives you precise consumption information for each electrical appliance plugged through it.

#### Wi-Fi connected

Shelly Plug allows you to manage electrical appliances and to receive information about the power consumption at the same time. All you need to manage your Shelly Plug is a smartphone and the Shelly Cloud free mobile application.

#### 24/7 days schedule

Control your home appliances anytime from anywhere. You can set an On and Off timer for each day of the week. Shelly will prepare your home for you.

#### Follow the sun

Shelly knows the sunrise and sunset time at your house location. It can turn on and off automatically, based on your preferences.

#### **Countdown timer**

No more forgotten turned on appliances. The integrated countdown timer can automatically switch off your oven after an hour.