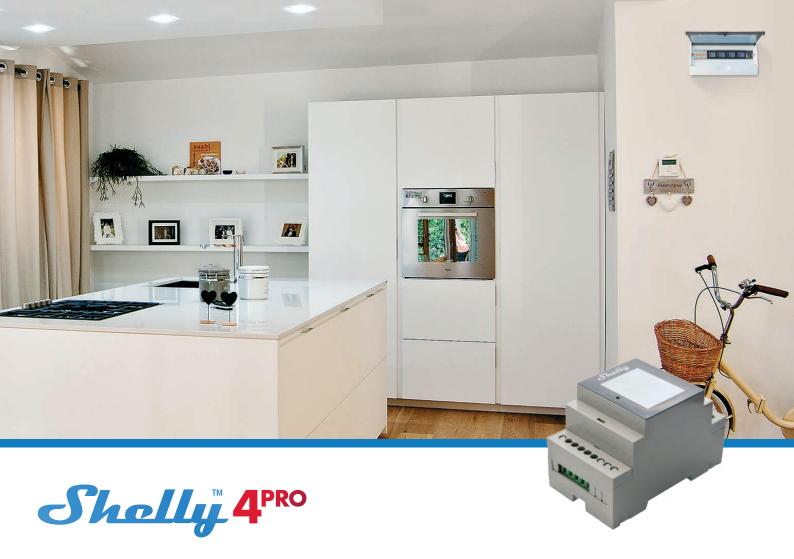

## The best solution to make your new home smart

Shelly 4Pro is a low-cost home automation device designed especially for newly built homes. No controller needed - with the Shelly Cloud app you can control your home from any place in the world.

#### Control 4 circuits at a time

With Shelly 4Pro you can control 4 electricity circuits, 10 amperes (4 x 2300 W). You can also receive a real-time consumption information.

#### **DIN** mountable

Shelly 4Pro is designed to fit in the electrical switchboard next to the breakers in standard electricity box.

#### Screen

Shelly 4Pro has a 1.8-inch color screen that provides information about the status and consumption of each electricity chain.

#### **Controller? Unnecessary!**

Shelly 4Pro doesn't need a controller to be accessible. It can control lights, heating and AC systems, switches and power sockets in your home.

#### **Cloud connected**

With Shelly 4Pro you can control your home directly through your mobile phone, no matter where you are. With smart metering embedded for each circuit, you can check power consumption data for up to a year.