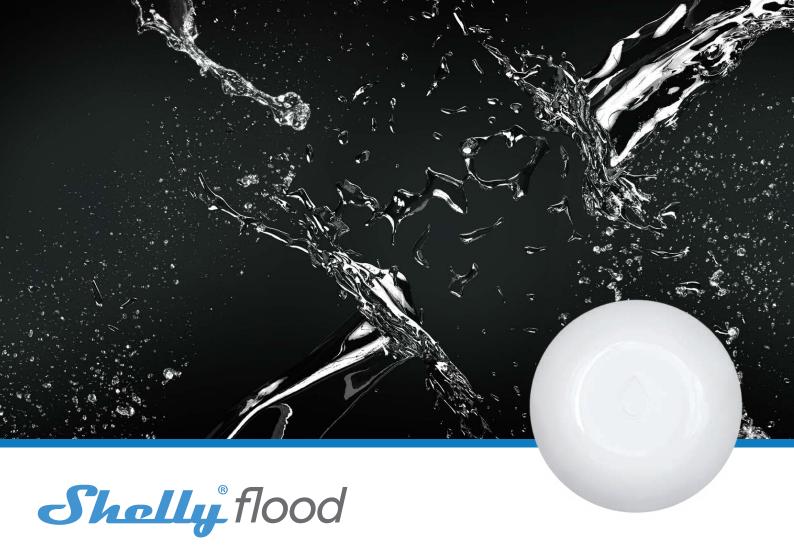

## Flood sensor with temperature measurement

With Shelly Flood, you can monitor the temperature of your home and receive instant notification if the water is detected in your home.

#### Flood detection alarm

You will receive a notification if any fluid leak is detected by Shelly Flood.

#### Temperature

Be aware of temperature fluctuations and keep your floor heating at the desired temperature.