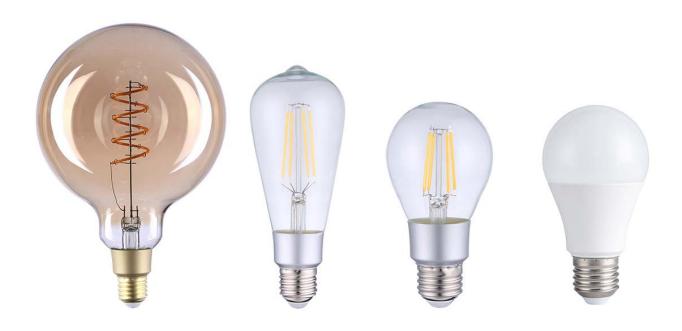

## Shelly DUO & Vintage bulbs collection

Smart WiFi bulbs with a spectacular design that let you experiment with light. Their precise dimming function allows you to set a very low candle-like brightness in order to create the perfect atmosphere. Just connect your Shelly Bulbs to your home Wi-Fi network and control them directly from anywhere using the free Shelly Cloud app.