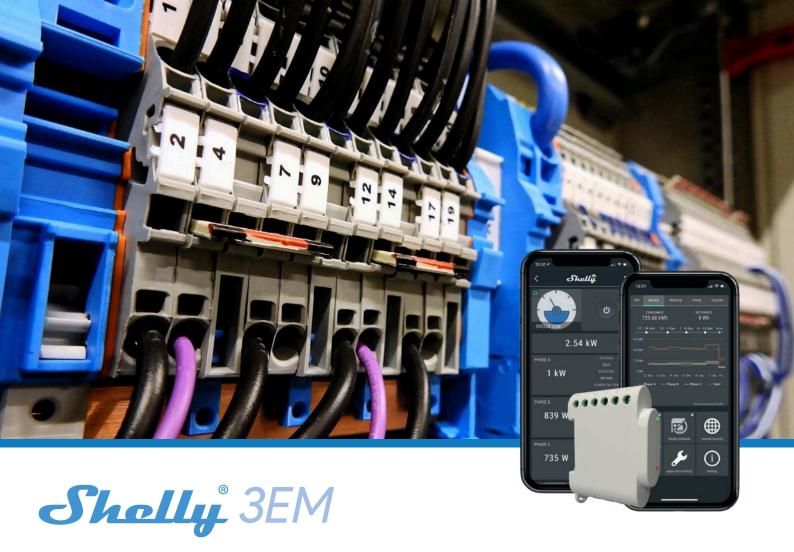

### Professional 3-phase energy meter

Shelly 3EM can calculate 2-way consumption: produced and used energy for each of the three phases. Shelly 3EM can be configured to measure three separate points of a monophase electrical system and measure each of them separately.

#### Connect in a minute

Shelly 3EM has integrated relay output which can be used for contactor control. Real-time and historical information about the efficiency of the solar or wind energy system and how much energy has been produced. Control your monthly expenses by saving on money and energy!

## The perfect solution for manufacturers

Shelly 3EM can do all the work for you. The 3-phase energy meter can calculate energy cost for production, notify you if a machine is powered on during non-working hours, measure the real working time of each machine and allows remote On/Off control for power optimization.

## 365 day built-in energy history

We developed Shelly 3EM to allow you to monitor the status and history, as well as the current and past electrical power consumption for the day, week, month, or year. Shelly 3EM exports all data in CSV format in 5-minute intervals. The stored in device data can help for analysis and detailed statistics, and all data gets stored in the cloud at incrementing intervals.