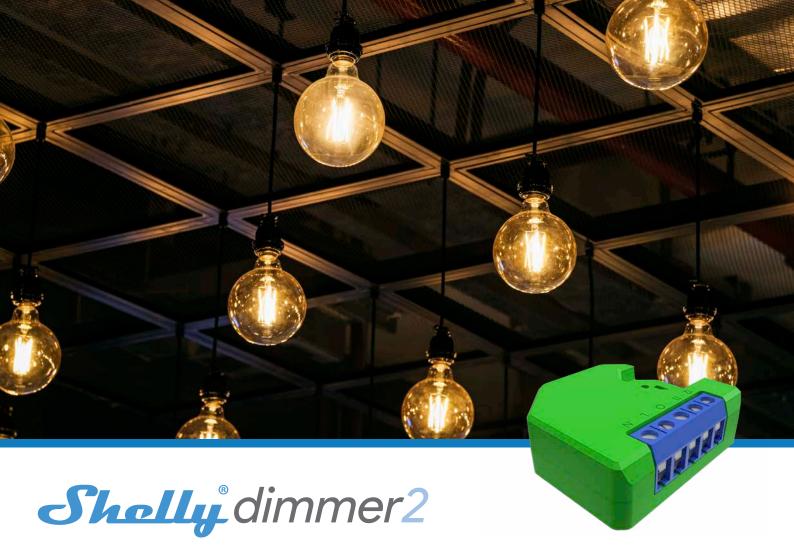

### Wi-Fi smart dimmer

Make your lights smart & dimmable. With Shelly Dimmer, you can turn on/off and dim any light at your home or office. You can control the device directly from your mobile phone or from the wall switch.

#### Works with every light

Connect Shelly Dimmer to every light, and adapt it to your needs by the switch or from you phone, all with a single touch.