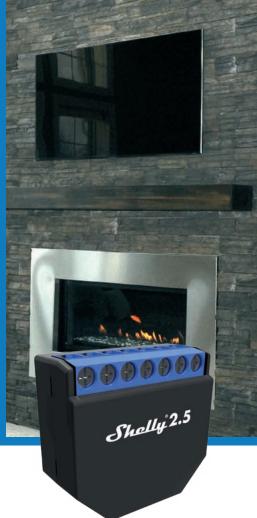

## Shelly 2.5

### Completely re-engineered, 100% Protected

Shelly 2.5 Wi-Fi dual relay switch with dual power metering is 20% more powerful, 30% smaller and with 50% range increased than his predecessor.

#### Double relay switch & roller shutter functionality

Shelly 2.5 is multifunctional. You can easily switch between these 2 modes and control 2 independent electric circuits or a 3-wire motor.