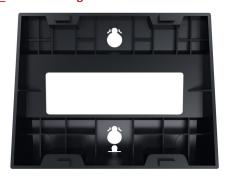

## **Product renderings**

## **Product specification**

| Model                | WB107                     |
|----------------------|---------------------------|
| Applicable models    | V62, V64, V65, V67        |
| Product dimension    | 162.55 x 121.83 x 41.7 mm |
| Material             | ABS                       |
| Working temperature  | 0~45° C                   |
| Package dimensions   | 166 x 128 x 48 mm         |
| Outer CTN dimensions | 277 x 266 x 352 mm        |
| Number / Box         | 20PCS                     |
| Weight               | 80g                       |